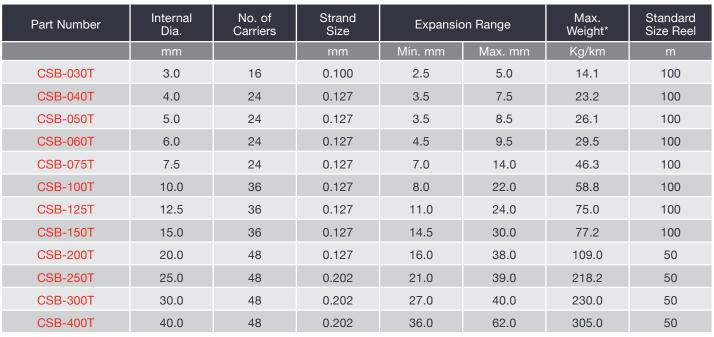

Excellent EMI Performance
Tin Plated Copper Braid
Supplied on a Former

<sup>\*</sup> Maximum weights are excluding former

All information provided is believed to be reliable. We advise however that customers should separately evaluate the suitability of our products for their particular application. IS-Rayfast give no guarantee in respect of the accuracy or sufficiency of the information presented and disclaim any liability regarding its use. Our responsibilities are only those listed in our Standard Terms and Conditions of Sale for these products. In no instance will we be liable for any eventual, indirect, or consequential damage or damages from the sale, resale, transfer, use or misuse of the product.